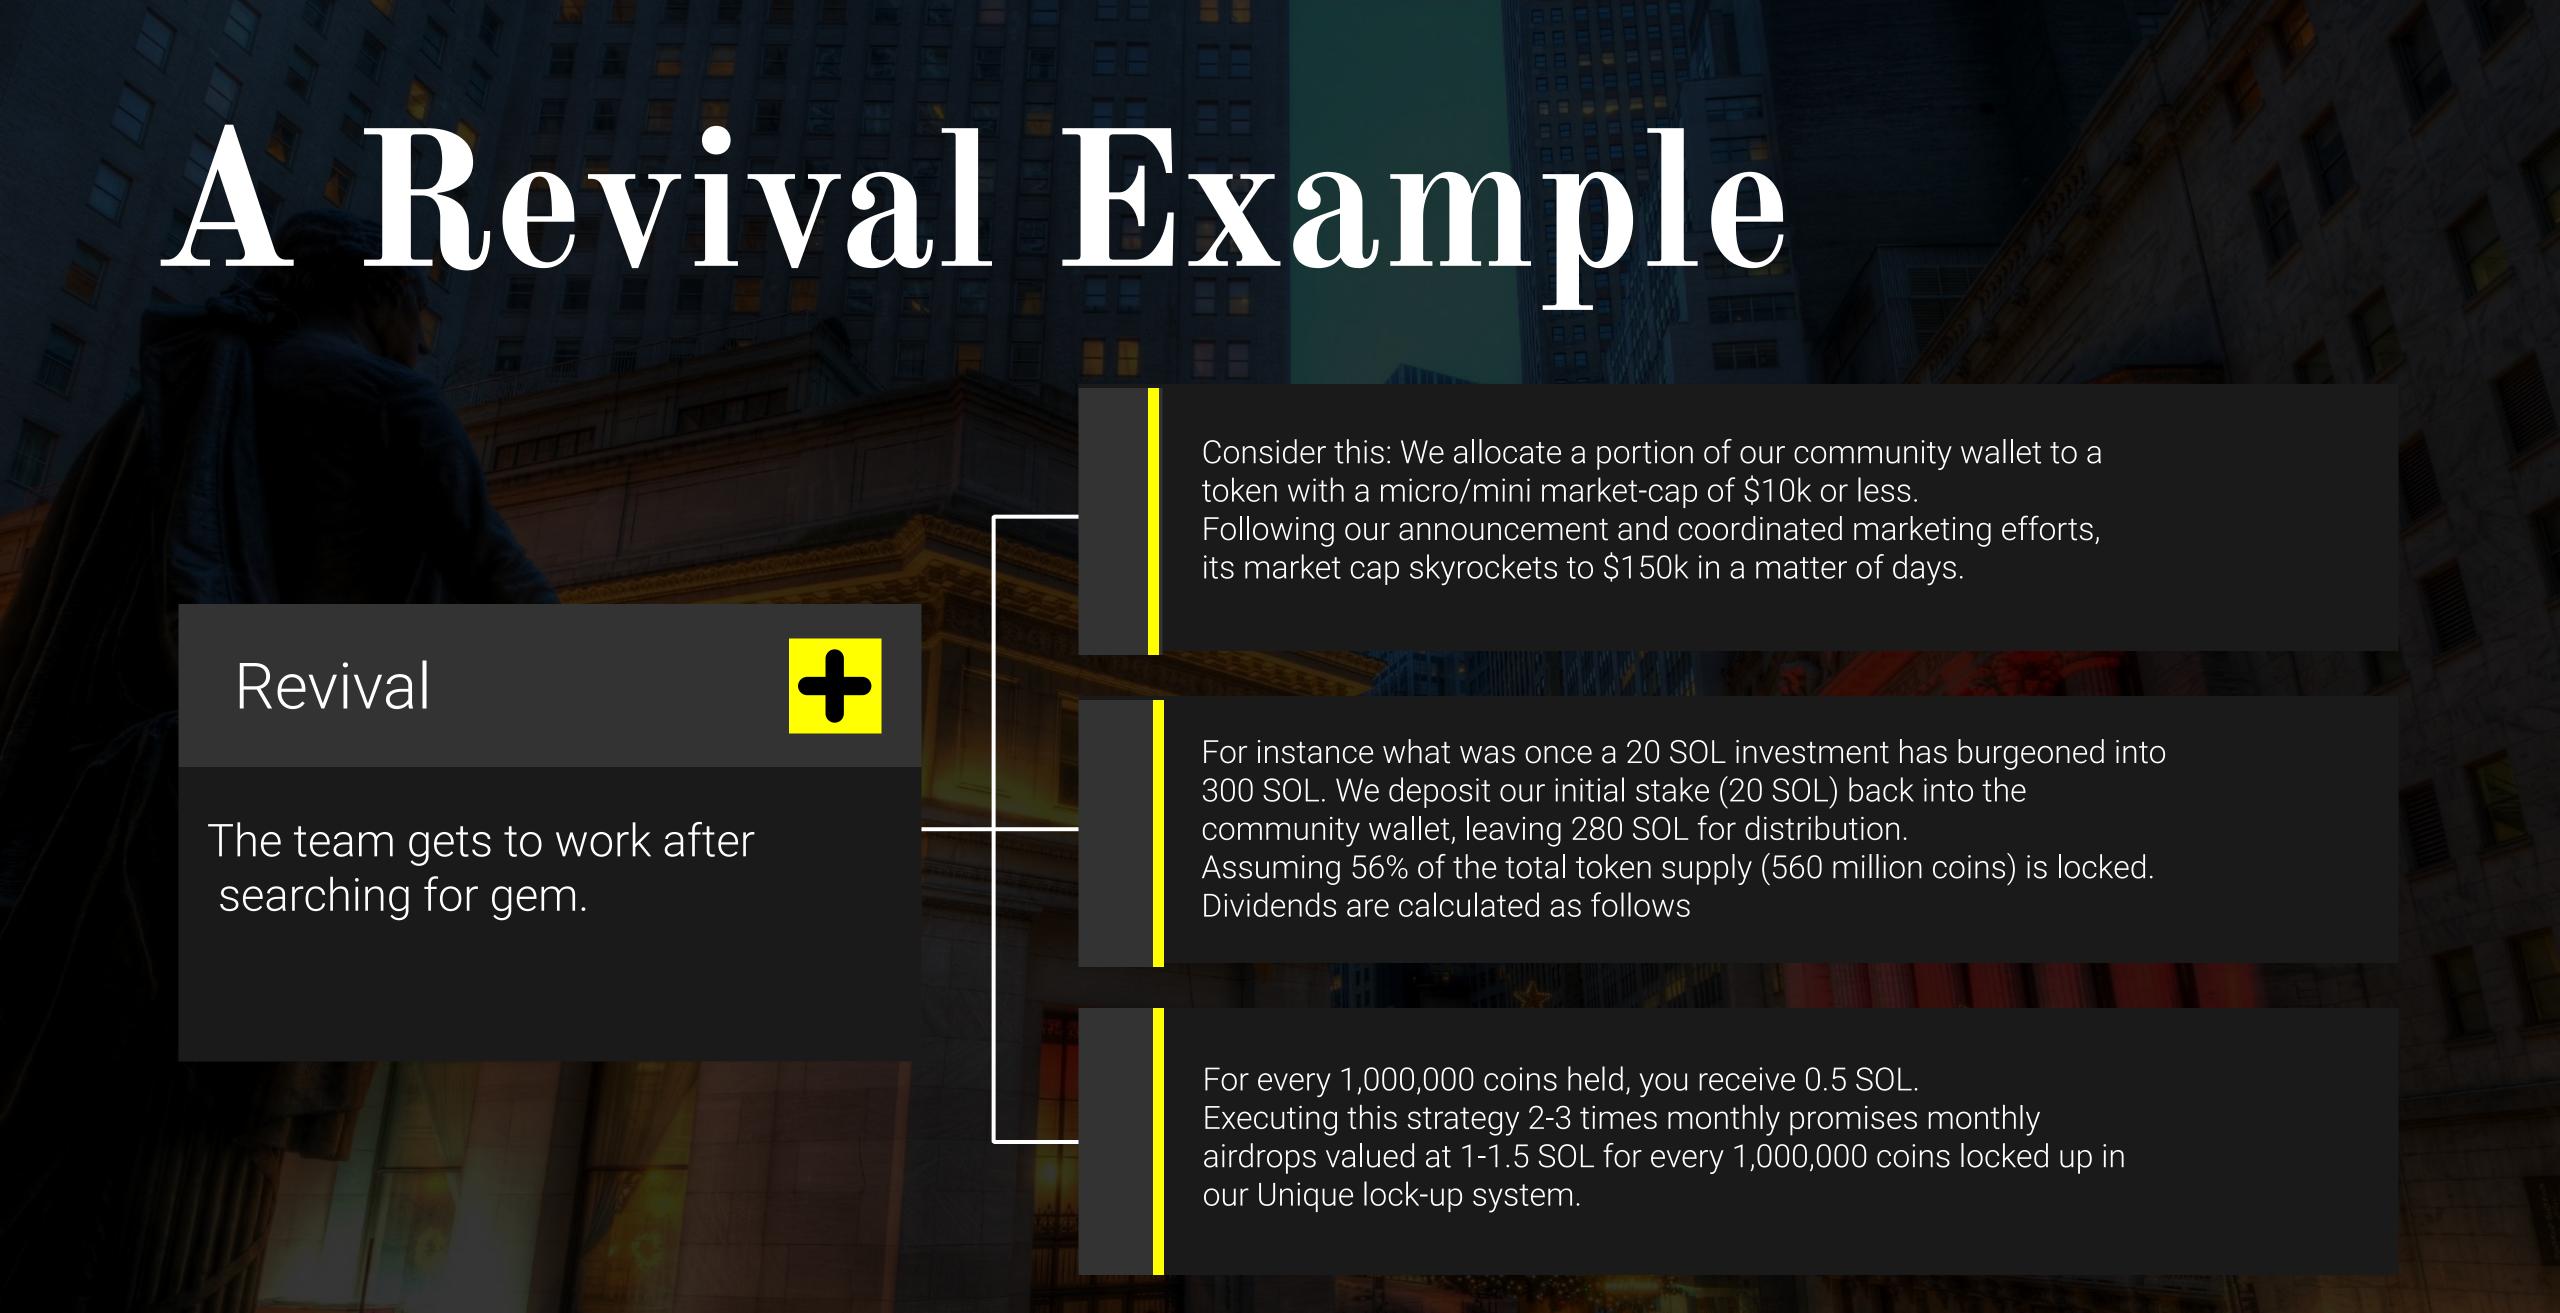

#### CAMPAIGNS

At Wall Street Baby, we meticulously scan the market for promising tokens that have experienced meteoric rises followed by steep declines.

This may be due to developers or weak hands selling.

Leveraging funds from our community wallet, we strategically acquire significant portions of these tokens, unveiling our selections in our exclusive Telegram group.

Our community springs into action, igniting coordinated campaigns across platforms like Twitter to breathe new life into our chosen tokens.

With a global network of investors closely monitoring these projects, they're poised to reinvest as soon as prices begin to soar.

As the market cap skyrockets, we reward our loyal holders with airdrops for their steadfast support.

Initiate our first revival and disperse airdrop rewards to members.

Secure enough trading volume for listing on top-tier exchanges

Deploy the SPL22 Contract offering WL (Whitelist) privileges on new launches to steadfast holders.